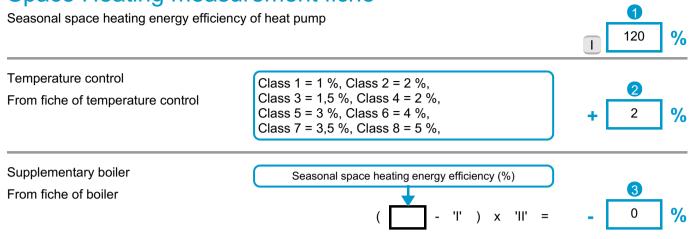

## **Measurement Fiche**

Solar contribution

From fiche of solar device

Seasonal space heating energy efficiency of package under average climate conditions.

Seasonal space heating energy efficiency class of package under average climate conditions.

Seasonal space heating energy efficiency under colder and warmer climate conditions

The energy efficiency of the package of products provided for in this fiche may not correspond to its actual energy efficiency once installed in a building, as the efficiency is influenced by further factors such as heat loss in the distribution system and the dimensioning of the products in relation to building size and characteristics.