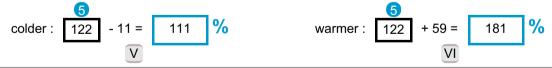

Seasonal space heating energy efficiency under colder and warmer climate conditions

The energy efficiency of the package of products provided for in this fiche may not correspond to its actual energy efficiency once installed in a building, as the efficiency is influenced by further factors such as heat loss in the distribution system and the dimensioning of the products in relation to building size and characteristics.

| European regulatory climate       | Warm | Average | Cold  |
|-----------------------------------|------|---------|-------|
| Outdoor temperature (T design-C°) | +2°C | -10°C   | -22°C |

The regulation 811/2013 requires the use of the 2015 label until 25/09/2019; For HITACHI most efficient products, showing an energy efficiency class higher than the maximum class displayed on the allowed label, please refer to the document named "Fiche".