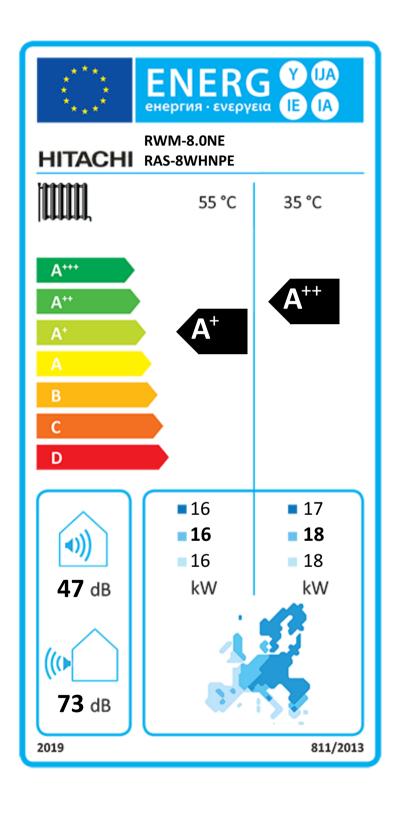

## **Energy Performance Label**

This label is edited by Hitachi's "ErP Active Tool", Ecodesign implementation, in accordance with Annex II and III of European Regulation (EU) No 811/2013 of 18 February 2013.