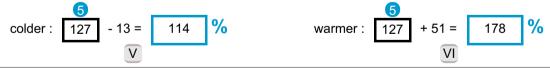

Seasonal space heating energy efficiency under colder and warmer climate conditions

The energy efficiency of the package of products provided for in this fiche may not correspond to its actual energy efficiency once installed in a building, as the efficiency is influenced by further factors such as heat loss in the distribution system and the dimensioning of the products in relation to building size and characteristics.

| European regulatory climate       | Warm | Average | Cold  |
|-----------------------------------|------|---------|-------|
| Outdoor temperature (T design-C°) | +2°C | -10°C   | -22°C |

The regulation 811/2013 requires the use of the 2015 label until 25/09/2019; For HITACHI most efficient products, showing an energy efficiency class higher than the maximum class displayed on the allowed label, please refer to the document named "Fiche".