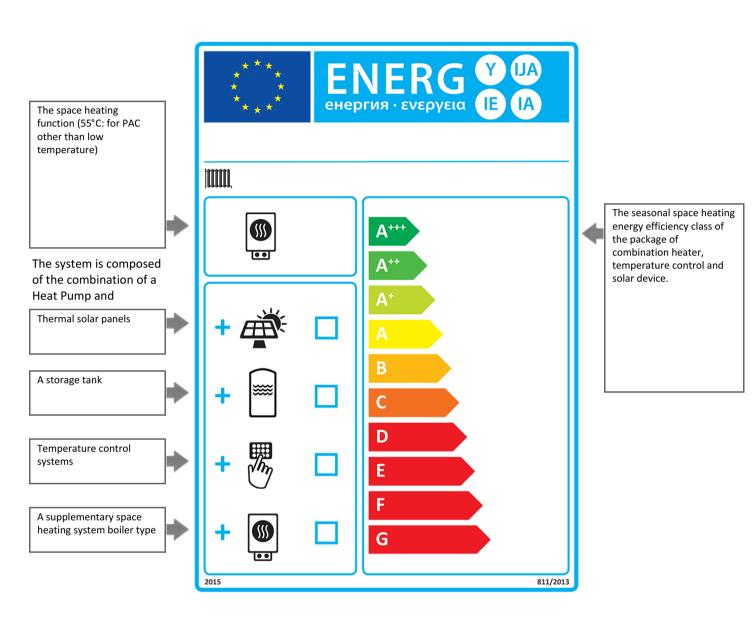

## ENERG Y UA EHEPΓИЯ · ενεργεια IE IA

HITACHI

RAS-6WHNPE / RWM-6.0NE / Integrated controller

2015

A

В

C

D

Ε

F

G

رحي

811/2013

## **Package Energy Efficiency Label**

This label is edited by Hitachi's

## **Energy Performance Label**

This label is edited by Hitachi's "ErP Active Tool", Ecodesign implementation, in accordance with Annex II and III of European Regulation (EU) No 811/2013 of 18 February 2013.

| European regulatory climate       | Warm | Average | Cold  |
|-----------------------------------|------|---------|-------|
| Outdoor temperature (T design-C°) | +2°C | -10°C   | -22°C |

The regulation 811/2013 requires the use of the 2015 label until 25/09/2019; For HITACHI most efficient products, showing an energy efficiency class higher than the maximum class displayed on the allowed label, please refer to the document named "Fiche".