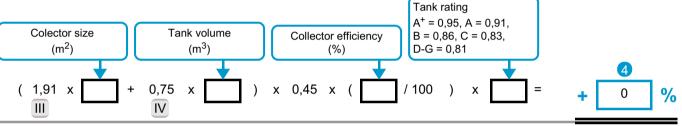

## **Measurement Fiche**

%

2

Temperature control

From fiche of temperature control

Supplementary boiler

From fiche of boiler

Solar contribution

From fiche of solar device

Seasonal space heating energy efficiency of package under average climate conditions.

Seasonal space heating energy efficiency class of package under average climate conditions.

Seasonal space heating energy efficiency under colder and warmer climate conditions

The energy efficiency of the package of products provided for in this fiche may not correspond to its actual energy efficiency once installed in a building, as the efficiency is influenced by further factors such as heat loss in the distribution system and the dimensioning of the products in relation to building size and characteristics.