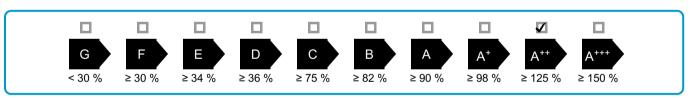

## ENERG Y UA EHEPΓИЯ · ενεργεια IE IA

HITACHI

RAS-6WHNPE / RWM-6.0NE / Integrated controller

2015

A

В

C

D

Ε

F

G

رحي

811/2013

| European regulatory climate       | Warm | Average | Cold  |
|-----------------------------------|------|---------|-------|
| Outdoor temperature (T design-C°) | +2°C | -10°C   | -22°C |

The regulation 811/2013 requires the use of the 2015 label until 25/09/2019; For HITACHI most efficient products, showing an energy efficiency class higher than the maximum class displayed on the allowed label, please refer to the document named "Fiche".