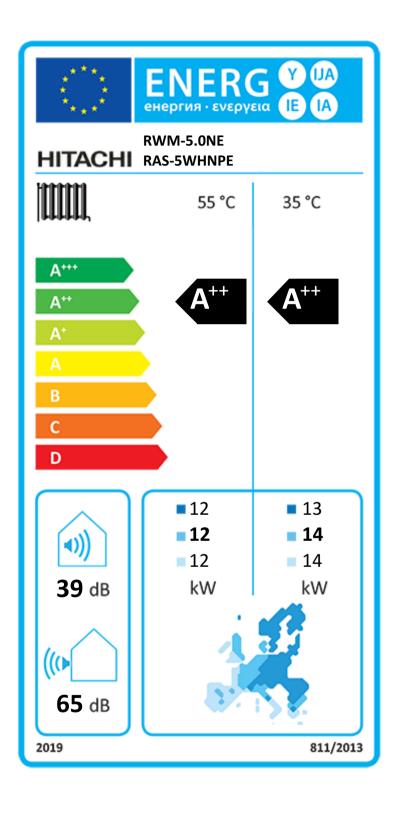

## **Energy Performance Label**

This label is edited by Hitachi's "ErP Active Tool", Ecodesign implementation, in accordance with Annex II and III of European Regulation (EU) No 811/2013 of 18 February 2013.

| European regulatory climate       | Warm | Average | Cold  |
|-----------------------------------|------|---------|-------|
| Outdoor temperature (T design-C°) | +2°C | -10°C   | -22°C |

The regulation 811/2013 requires the use of the 2015 label until 25/09/2019; For HITACHI most efficient products, showing an energy efficiency class higher than the maximum class displayed on the allowed label, please refer to the document named "Fiche".