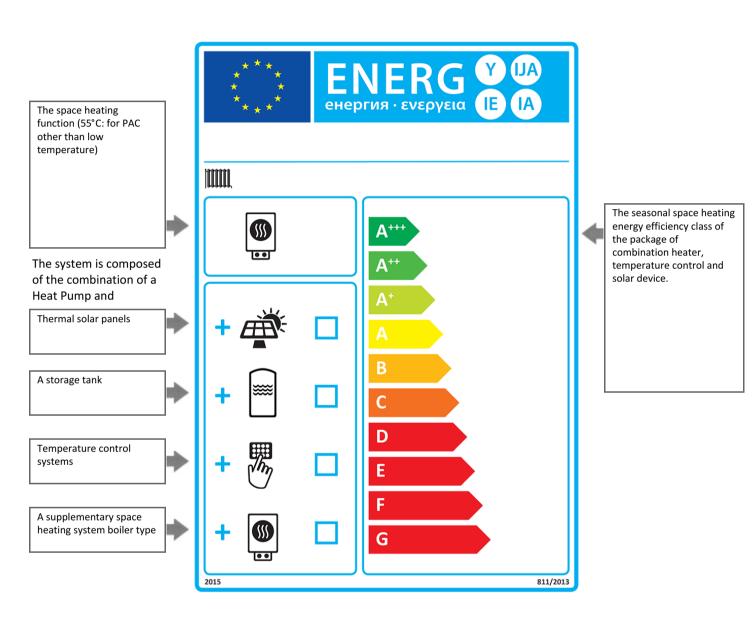

## **Package Energy Efficiency Label**

This label is edited by Hitachi's

## **Energy Performance Label**

This label is edited by Hitachi's "ErP Active Tool", Ecodesign implementation, in accordance with Annex II and III of European Regulation (EU) No 811/2013 of 18 February 2013.

## ENERG Y UA EHEPΓИЯ · ενεργεια IE IA

HITACHI

RAS-5WHNPE / RWM-5.0NE / Integrated controller

A

В

C

D

Ε

F

G

2015 811/2013