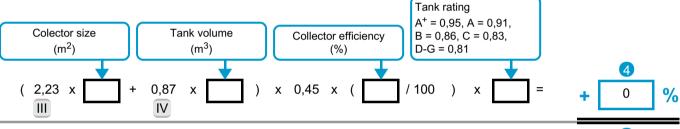

## **Measurement Fiche**

Solar contribution

From fiche of solar device

Seasonal space heating energy efficiency of package under average climate conditions.

Seasonal space heating energy efficiency class of package under average climate conditions.

Seasonal space heating energy efficiency under colder and warmer climate conditions

The energy efficiency of the package of products provided for in this fiche may not correspond to its actual energy efficiency once installed in a building, as the efficiency is influenced by further factors such as heat loss in the distribution system and the dimensioning of the products in relation to building size and characteristics.