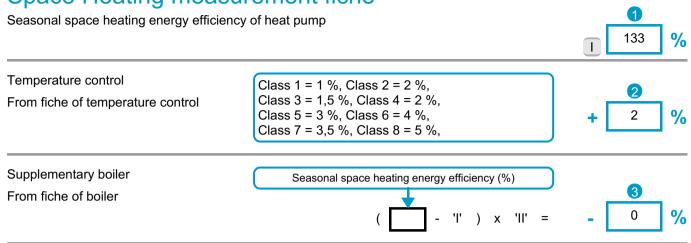

## **Measurement Fiche**

Solar contribution

From fiche of solar device

Seasonal space heating energy efficiency of package under average climate conditions.

Seasonal space heating energy efficiency class of package under average climate conditions.

Seasonal space heating energy efficiency under colder and warmer climate conditions

The energy efficiency of the package of products provided for in this fiche may not correspond to its actual energy efficiency once installed in a building, as the efficiency is influenced by further factors such as heat loss in the distribution system and the dimensioning of the products in relation to building size and characteristics.