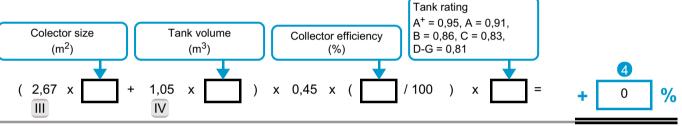

## **Measurement Fiche**

Solar contribution

From fiche of solar device

Seasonal space heating energy efficiency of package under average climate conditions.

Seasonal space heating energy efficiency class of package under average climate conditions.

Seasonal space heating energy efficiency under colder and warmer climate conditions

The energy efficiency of the package of products provided for in this fiche may not correspond to its actual energy efficiency once installed in a building, as the efficiency is influenced by further factors such as heat loss in the distribution system and the dimensioning of the products in relation to building size and characteristics.