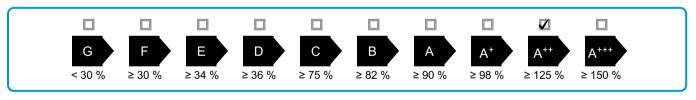

| European regulatory climate       | Warm | Average | Cold  |
|-----------------------------------|------|---------|-------|
| Outdoor temperature (T design-C°) | +2°C | -10°C   | -22°C |

The regulation 811/2013 requires the use of the 2015 label until 25/09/2019; For HITACHI most efficient products, showing an energy efficiency class higher than the maximum class displayed on the allowed label, please refer to the document named "Fiche".