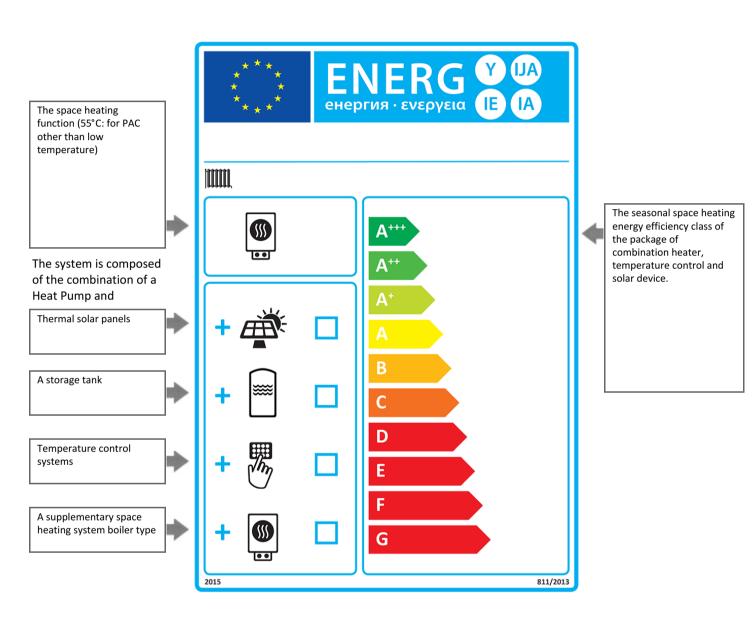

## **Energy Performance Label**

This label is edited by Hitachi's "ErP Active Tool", Ecodesign implementation, in accordance with Annex II and III of European Regulation (EU) No 811/2013 of 18 February 2013.

| European regulatory climate       | Warm | Average | Cold  |
|-----------------------------------|------|---------|-------|
| Outdoor temperature (T design-C°) | +2°C | -10°C   | -22°C |

The regulation 811/2013 requires the use of the 2015 label until 25/09/2019; For HITACHI most efficient products, showing an energy efficiency class higher than the maximum class displayed on the allowed label, please refer to the document named "Fiche".