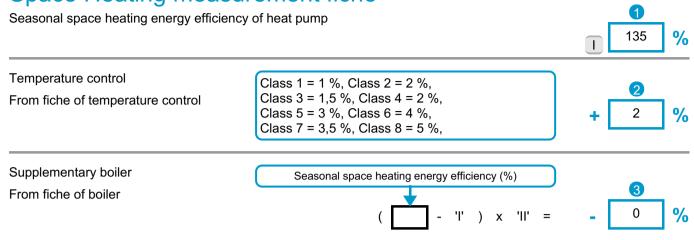

## **Measurement Fiche**

Solar contribution

From fiche of solar device

Seasonal space heating energy efficiency of package under average climate conditions.

Seasonal space heating energy efficiency class of package under average climate conditions.

Seasonal space heating energy efficiency under colder and warmer climate conditions

The energy efficiency of the package of products provided for in this fiche may not correspond to its actual energy efficiency once installed in a building, as the efficiency is influenced by further factors such as heat loss in the distribution system and the dimensioning of the products in relation to building size and characteristics.