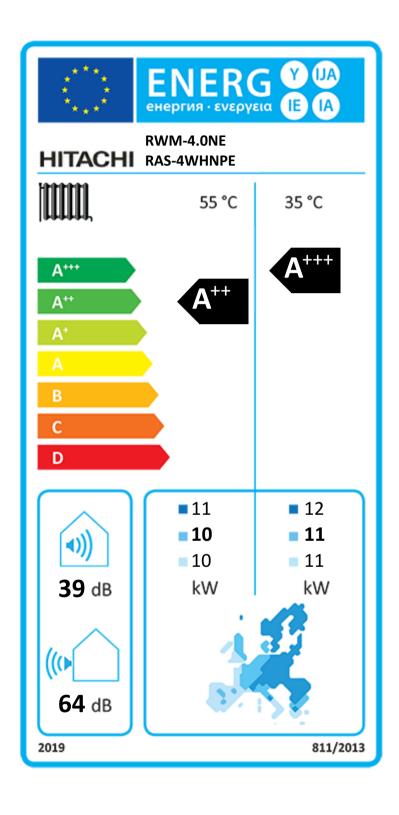

## **Energy Performance Label**

This label is edited by Hitachi's "ErP Active Tool", Ecodesign implementation, in accordance with Annex II and III of European Regulation (EU) No 811/2013 of 18 February 2013.