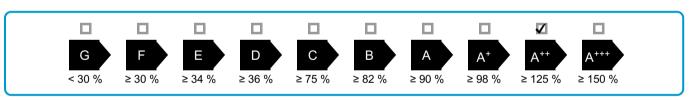

Seasonal space heating energy efficiency of package under average climate conditions.

Seasonal space heating energy efficiency class of package under average climate conditions.

Seasonal space heating energy efficiency under colder and warmer climate conditions

| European regulatory climate       | Warm | Average | Cold  |
|-----------------------------------|------|---------|-------|
| Outdoor temperature (T design-C°) | +2°C | -10°C   | -22°C |

The regulation 811/2013 requires the use of the 2015 label until 25/09/2019; For HITACHI most efficient products, showing an energy efficiency class higher than the maximum class displayed on the allowed label, please refer to the document named "Fiche".