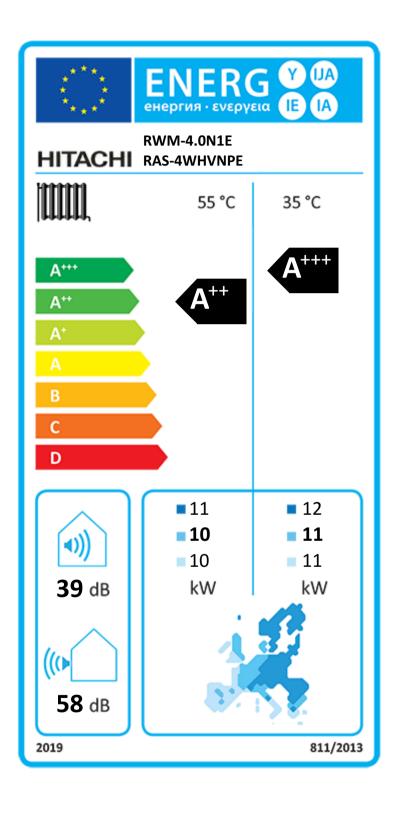

## **Energy Performance Label**

This label is edited by Hitachi's "ErP Active Tool", Ecodesign implementation, in accordance with Annex II and III of European Regulation (EU) No 811/2013 of 18 February 2013.

| European regulatory climate       | Warm | Average | Cold  |
|-----------------------------------|------|---------|-------|
| Outdoor temperature (T design-C°) | +2°C | -10°C   | -22°C |

The regulation 811/2013 requires the use of the 2015 label until 25/09/2019; For HITACHI most efficient products, showing an energy efficiency class higher than the maximum class displayed on the allowed label, please refer to the document named "Fiche".