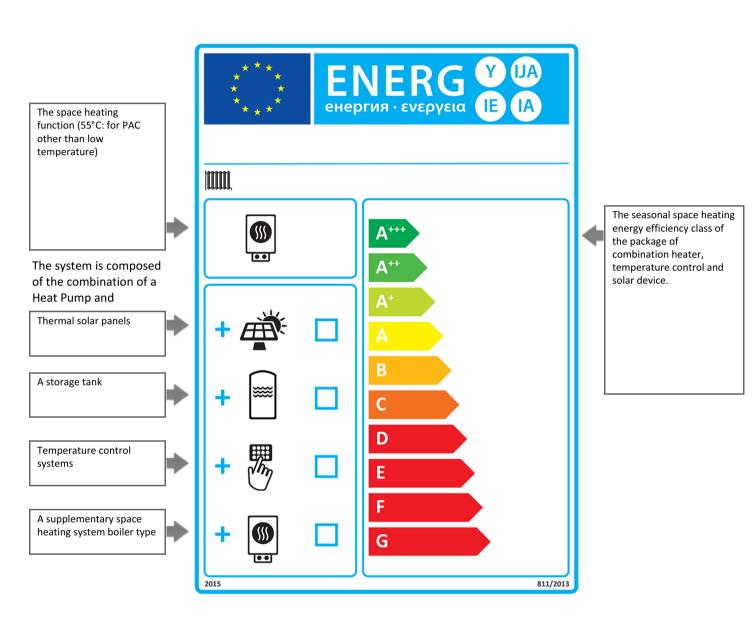

## **Package Energy Efficiency Label**

This label is edited by Hitachi's

## **Energy Performance Label**

This label is edited by Hitachi's "ErP Active Tool", Ecodesign implementation, in accordance with Annex II and III of European Regulation (EU) No 811/2013 of 18 February 2013.

| European regulatory climate       | Warm | Average | Cold  |
|-----------------------------------|------|---------|-------|
| Outdoor temperature (T design-C°) | +2°C | -10°C   | -22°C |

The regulation 811/2013 requires the use of the 2015 label until 25/09/2019; For HITACHI most efficient products, showing an energy efficiency class higher than the maximum class displayed on the allowed label, please refer to the document named "Fiche".