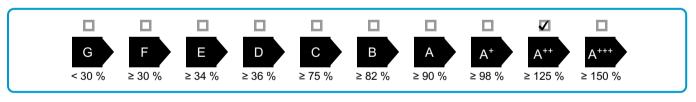

## ENERG Y UA EHEPΓИЯ · ενεργεια IE IA

HITACHI

RAS-5WHVNPE / RWM-5.0N1E / Integrated controller

A

В

C

D

Ε

ŀ

G

2015

811/2013

| European regulatory climate       | Warm | Average | Cold  |
|-----------------------------------|------|---------|-------|
| Outdoor temperature (T design-C°) | +2°C | -10°C   | -22°C |

The regulation 811/2013 requires the use of the 2015 label until 25/09/2019; For HITACHI most efficient products, showing an energy efficiency class higher than the maximum class displayed on the allowed label, please refer to the document named "Fiche".