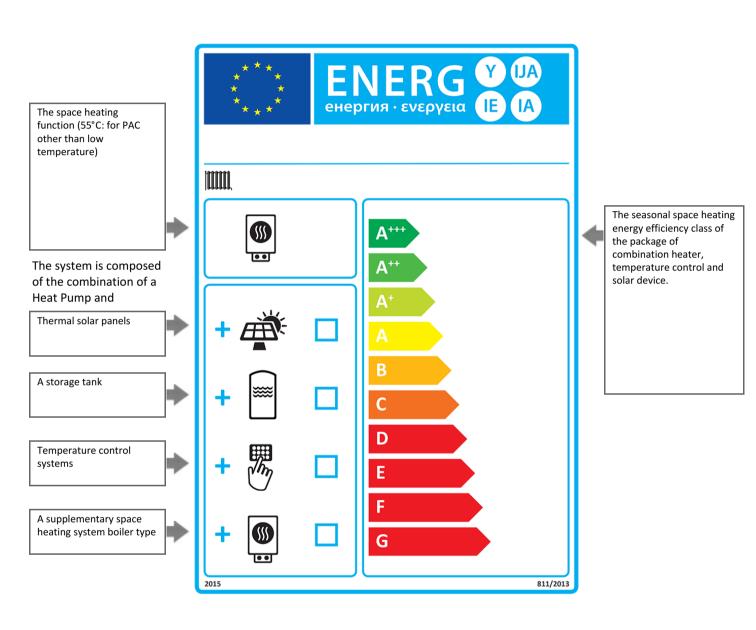

## ENERG Y UA EHEPΓИЯ · ενεργεια IE IA

HITACHI

RAS-5WHVNPE / RWM-5.0N1E / Integrated controller

A

В

C

D

Ε

ŀ

G

2015

811/2013

## **Package Energy Efficiency Label**

This label is edited by Hitachi's

## **Energy Performance Label**

This label is edited by Hitachi's "ErP Active Tool", Ecodesign implementation, in accordance with Annex II and III of European Regulation (EU) No 811/2013 of 18 February 2013.

| European regulatory climate       | Warm | Average | Cold  |
|-----------------------------------|------|---------|-------|
| Outdoor temperature (T design-C°) | +2°C | -10°C   | -22°C |

The regulation 811/2013 requires the use of the 2015 label until 25/09/2019; For HITACHI most efficient products, showing an energy efficiency class higher than the maximum class displayed on the allowed label, please refer to the document named "Fiche".