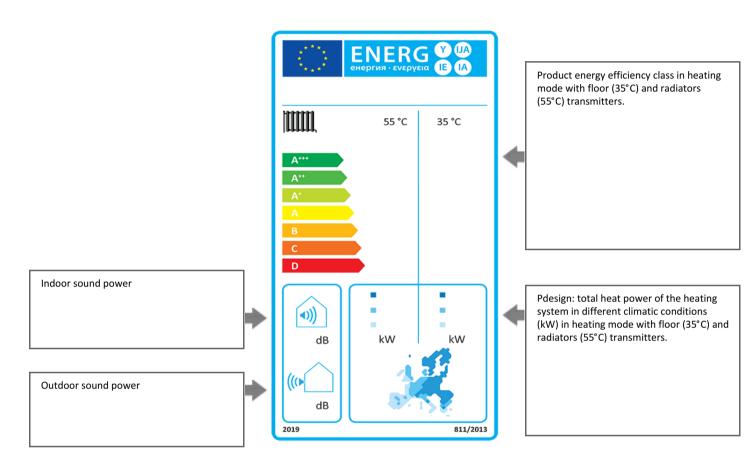

## ENERG Y UA EHEPΓИЯ · ενεργεια IE IA

HITACHI

RAS-5WHVNPE / RWM-5.0N1E / Integrated controller

A

В

C

D

Ε

## **Energy Performance Label**

This label is edited by Hitachi's "ErP Active Tool", Ecodesign implementation, in accordance with Annex II and III of European Regulation (EU) No 811/2013 of 18 February 2013.

| European regulatory climate       | Warm | Average | Cold  |
|-----------------------------------|------|---------|-------|
| Outdoor temperature (T design-C°) | +2°C | -10°C   | -22°C |

The regulation 811/2013 requires the use of the 2015 label until 25/09/2019; For HITACHI most efficient products, showing an energy efficiency class higher than the maximum class displayed on the allowed label, please refer to the document named "Fiche".