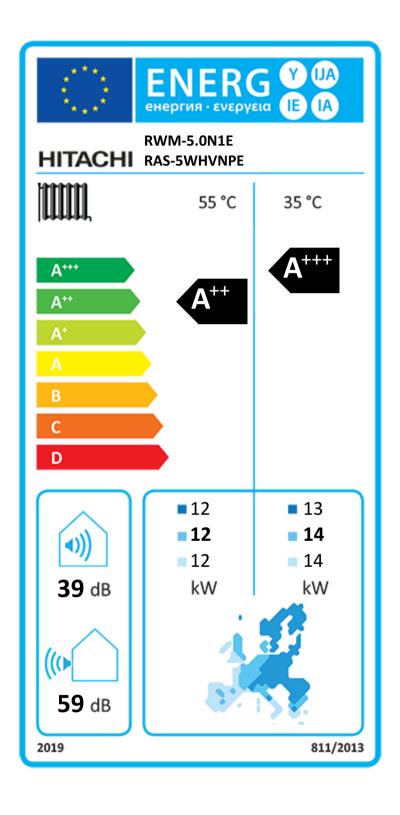

## ENERG Y UA EHEPΓИЯ · ενεργεια IE IA

HITACHI

RAS-5WHVNPE / RWM-5.0N1E / Integrated controller

A

В

C

D

Ε

## **Energy Performance Label**

This label is edited by Hitachi's "ErP Active Tool", Ecodesign implementation, in accordance with Annex II and III of European Regulation (EU) No 811/2013 of 18 February 2013.

| European regulatory climate       | Warm | Average | Cold  |
|-----------------------------------|------|---------|-------|
| Outdoor temperature (T design-C°) | +2°C | -10°C   | -22°C |

The regulation 811/2013 requires the use of the 2015 label until 25/09/2019; For HITACHI most efficient products, showing an energy efficiency class higher than the maximum class displayed on the allowed label, please refer to the document named "Fiche".