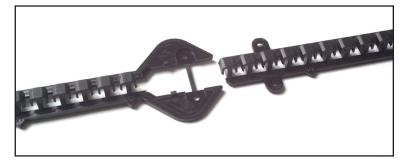

Deviclip<sup>™</sup> C-C guarantees a correct C-C distance as well as a secure and tight fastening. The cables can be fastened every 1 cm.

Deviclip<sup>™</sup> C-C can be connected endlessly and is compatible with DEVI Rastestege.