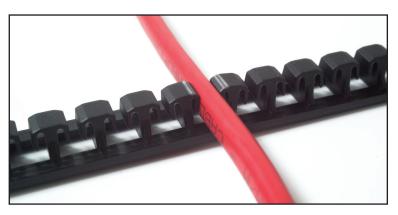

## **Deviclip™ C-C**

Deviclip<sup>™</sup> C-C is developed to help you fasten heating cables whatever the bedding. Deviclip<sup>™</sup> C-C is the perfect tool for installation on concrete, wood, insulation, sand etc.

Deviclip<sup>™</sup> C-C guarantees a correct C-C distance as well as a secure and tight fastening. The cables can be fastened every 1 cm.

Deviclip<sup>™</sup> C-C can be connected endlessly and is compatible with DEVI Rastestege.