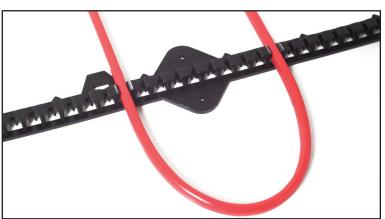

## **Deviclip™ C-C**

Deviclip<sup>™</sup> C-C is developed to help you fasten heating cables whatever the bedding. Deviclip<sup>™</sup> C-C is the perfect tool for installation on concrete, wood, insulation, sand etc.

Deviclip<sup>™</sup> C-C guarantees a correct C-C distance as well as a secure and tight fastening. The cables can be fastened every 1 cm.

Deviclip<sup>™</sup> C-C can be connected endlessly and is compatible with DEVI Rastestege.