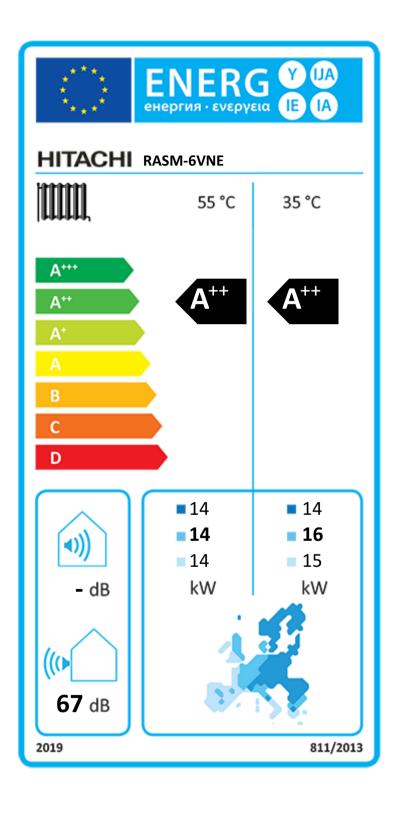

## **Energy Performance Label**

This label is edited by Hitachi's "ErP Active Tool", Ecodesign implementation, in accordance with Annex II and III of European Regulation (EU) No 811/2013 of 18 February 2013.

| European regulatory climate       | Warm | Average | Cold  |
|-----------------------------------|------|---------|-------|
| Outdoor temperature (T design-C°) | +2°C | -10°C   | -22°C |

The regulation 811/2013 requires the use of the 2015 label until 25/09/2019; For HITACHI most efficient products, showing an energy efficiency class higher than the maximum class displayed on the allowed label, please refer to the document named "Fiche".