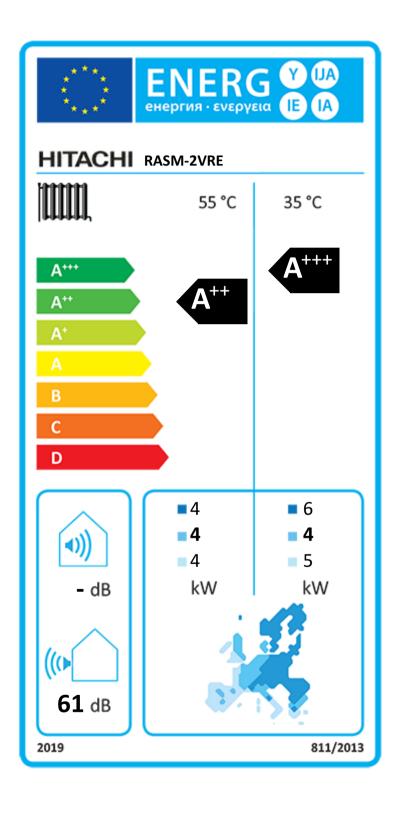

## IJA ENERG енергия · ενεργεια

HITACHI

RASM-2VRE / PC-ARFH(1)E

В

D

G

## **Energy Performance Label**

This label is edited by Hitachi's "ErP Active Tool", Ecodesign implementation, in accordance with Annex II and III of European Regulation (EU) No 811/2013 of 18 February 2013.