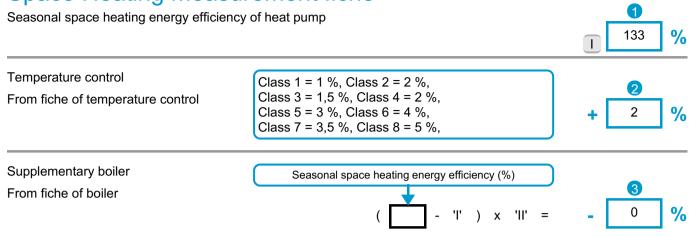

## **Measurement Fiche**

Solar contribution

From fiche of solar device

Seasonal space heating energy efficiency of package under average climate conditions.

Seasonal space heating energy efficiency class of package under average climate conditions.

Seasonal space heating energy efficiency under colder and warmer climate conditions

The energy efficiency of the package of products provided for in this fiche may not correspond to its actual energy efficiency once installed in a building, as the efficiency is influenced by further factors such as heat loss in the distribution system and the dimensioning of the products in relation to building size and characteristics.