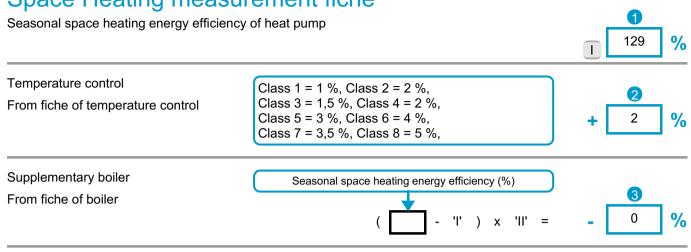

## **Measurement Fiche**

Solar contribution

From fiche of solar device

Seasonal space heating energy efficiency of package under average climate conditions.

Seasonal space heating energy efficiency class of package under average climate conditions.

Seasonal space heating energy efficiency under colder and warmer climate conditions

The energy efficiency of the package of products provided for in this fiche may not correspond to its actual energy efficiency once installed in a building, as the efficiency is influenced by further factors such as heat loss in the distribution system and the dimensioning of the products in relation to building size and characteristics.