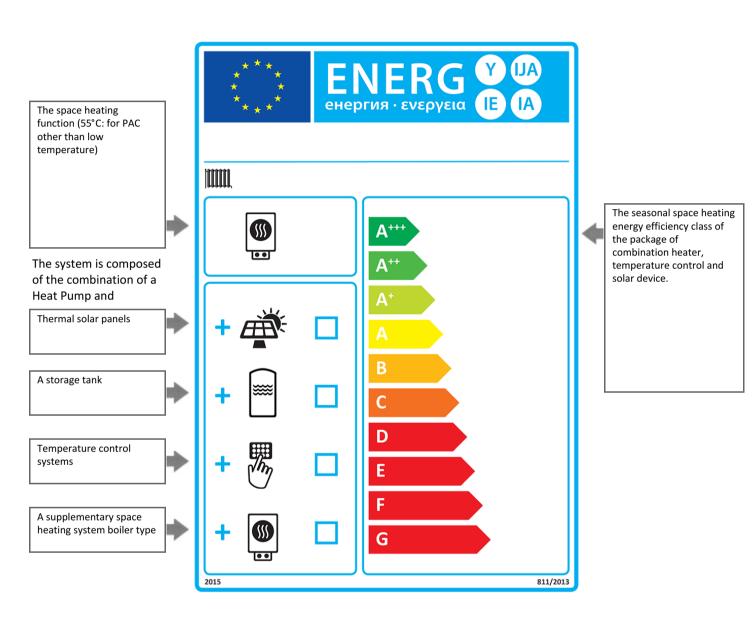

## ENERG Y UA EHEPΓИЯ · ενεργεια IE IA

HITACHI

RAS-5WHNPE / RWH-5.0NFE / PC-ARFH(1)E

A

В

C

D

Ε

F

G

2015

811/2013

## **Package Energy Efficiency Label**

This label is edited by Hitachi's

## **Energy Performance Label**

This label is edited by Hitachi's "ErP Active Tool", Ecodesign implementation, in accordance with Annex II and III of European Regulation (EU) No 811/2013 of 18 February 2013.