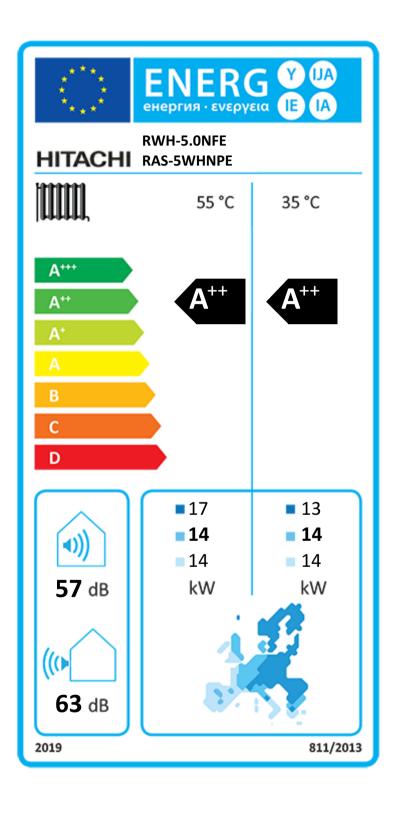

## **Energy Performance Label**

This label is edited by Hitachi's "ErP Active Tool", Ecodesign implementation, in accordance with Annex II and III of European Regulation (EU) No 811/2013 of 18 February 2013.

| European regulatory climate       | Warm | Average | Cold  |
|-----------------------------------|------|---------|-------|
| Outdoor temperature (T design-C°) | +2°C | -10°C   | -22°C |

The regulation 811/2013 requires the use of the 2015 label until 25/09/2019; For HITACHI most efficient products, showing an energy efficiency class higher than the maximum class displayed on the allowed label, please refer to the document named "Fiche".