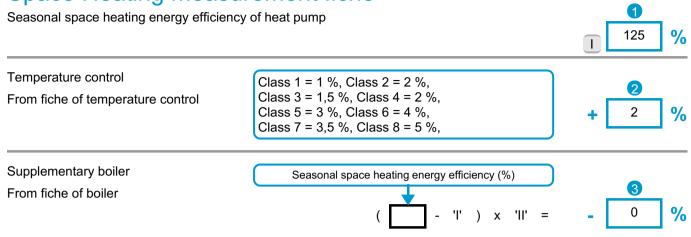

## **Measurement Fiche**

Solar contribution

From fiche of solar device

Seasonal space heating energy efficiency of package under average climate conditions.

Seasonal space heating energy efficiency class of package under average climate conditions.

Seasonal space heating energy efficiency under colder and warmer climate conditions

The energy efficiency of the package of products provided for in this fiche may not correspond to its actual energy efficiency once installed in a building, as the efficiency is influenced by further factors such as heat loss in the distribution system and the dimensioning of the products in relation to building size and characteristics.