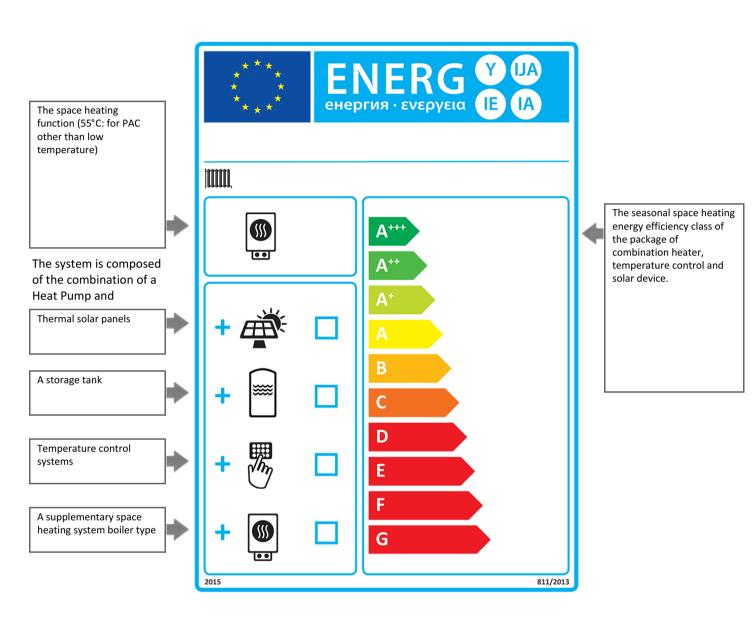

## **Package Energy Efficiency Label**

This label is edited by Hitachi's

## **Energy Performance Label**

This label is edited by Hitachi's "ErP Active Tool", Ecodesign implementation, in accordance with Annex II and III of European Regulation (EU) No 811/2013 of 18 February 2013.

## **Measurement Fiche**

Solar contribution

From fiche of solar device

Seasonal space heating energy efficiency of package under average climate conditions.

Seasonal space heating energy efficiency class of package under average climate conditions.