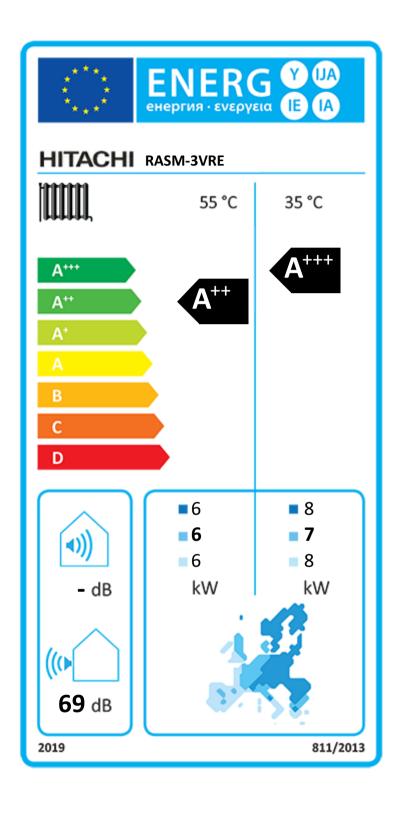

## **Energy Performance Label**

This label is edited by Hitachi's "ErP Active Tool", Ecodesign implementation, in accordance with Annex II and III of European Regulation (EU) No 811/2013 of 18 February 2013.

| European regulatory climate       | Warm | Average | Cold  |
|-----------------------------------|------|---------|-------|
| Outdoor temperature (T design-C°) | +2°C | -10°C   | -22°C |

The regulation 811/2013 requires the use of the 2015 label until 25/09/2019; For HITACHI most efficient products, showing an energy efficiency class higher than the maximum class displayed on the allowed label, please refer to the document named "Fiche".