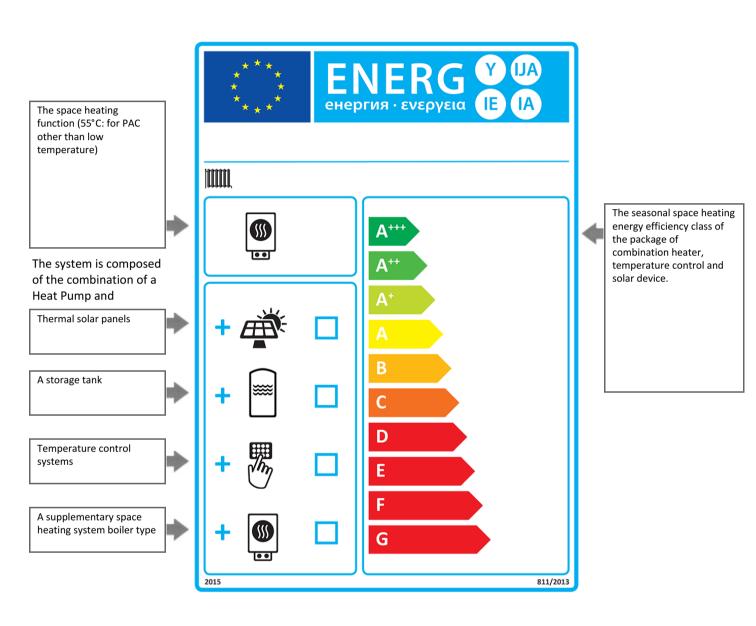

## **Package Energy Efficiency Label**

This label is edited by Hitachi's

## **Energy Performance Label**

This label is edited by Hitachi's "ErP Active Tool", Ecodesign implementation, in accordance with Annex II and III of European Regulation (EU) No 811/2013 of 18 February 2013.

| European regulatory climate       | Warm | Average | Cold  |
|-----------------------------------|------|---------|-------|
| Outdoor temperature (T design-C°) | +2°C | -10°C   | -22°C |

The regulation 811/2013 requires the use of the 2015 label until 25/09/2019; For HITACHI most efficient products, showing an energy efficiency class higher than the maximum class displayed on the allowed label, please refer to the document named "Fiche".