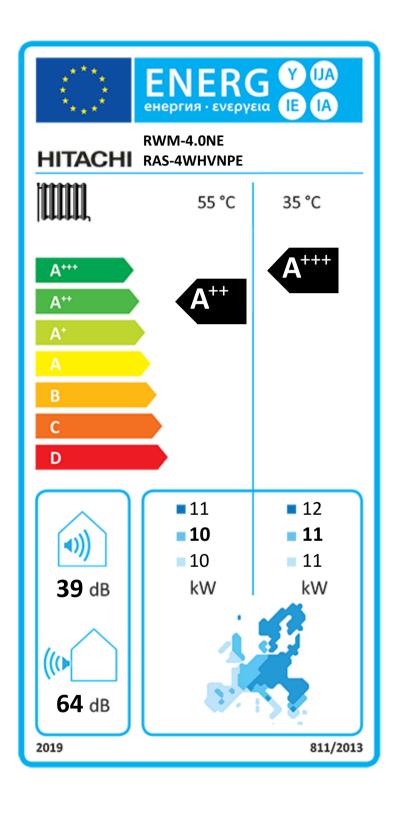

## **Energy Performance Label**

This label is edited by Hitachi's "ErP Active Tool", Ecodesign implementation, in accordance with Annex II and III of European Regulation (EU) No 811/2013 of 18 February 2013.

Seasonal space heating energy efficiency class of package under average climate conditions.

Seasonal space heating energy efficiency under colder and warmer climate conditions

The energy efficiency of the package of products provided for in this fiche may not correspond to its actual energy efficiency once installed in a building, as the efficiency is influenced by further factors such as heat loss in the distribution system and the dimensioning of the products in relation to building size and characteristics.

| European regulatory climate       | Warm | Average | Cold  |
|-----------------------------------|------|---------|-------|
| Outdoor temperature (T design-C°) | +2°C | -10°C   | -22°C |

The regulation 811/2013 requires the use of the 2015 label until 25/09/2019; For HITACHI most efficient products, showing an energy efficiency class higher than the maximum class displayed on the allowed label, please refer to the document named "Fiche".