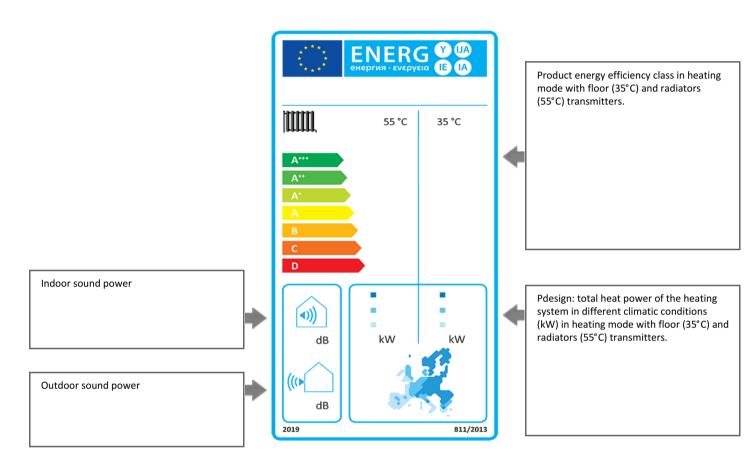

## **Energy Performance Label**

This label is edited by Hitachi's "ErP Active Tool", Ecodesign implementation, in accordance with Annex II and III of European Regulation (EU) No 811/2013 of 18 February 2013.

Seasonal space heating energy efficiency class of package under average climate conditions.

Seasonal space heating energy efficiency under colder and warmer climate conditions

The energy efficiency of the package of products provided for in this fiche may not correspond to its actual energy efficiency once installed in a building, as the efficiency is influenced by further factors such as heat loss in the distribution system and the dimensioning of the products in relation to building size and characteristics.