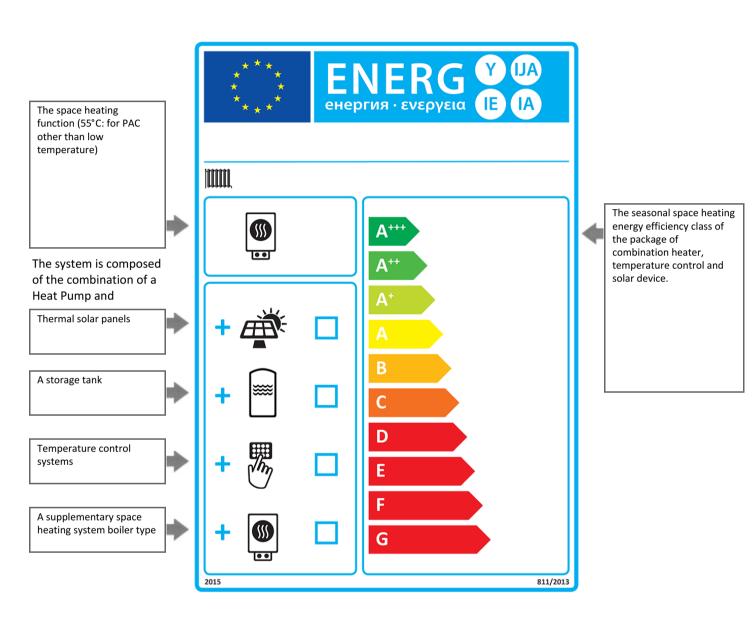

## ENERG Y UA EHEPΓИЯ · ενεργεια IE IA

HITACHI

RASM-4VNE / PC-ARFH(1)E

A

В

C

D

E

## **Package Energy Efficiency Label**

This label is edited by Hitachi's

## **Energy Performance Label**

This label is edited by Hitachi's "ErP Active Tool", Ecodesign implementation, in accordance with Annex II and III of European Regulation (EU) No 811/2013 of 18 February 2013.