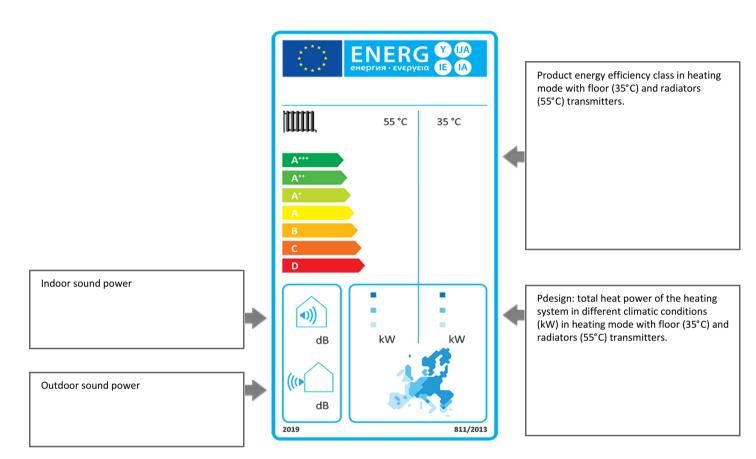

## **Energy Performance Label**

This label is edited by Hitachi's "ErP Active Tool", Ecodesign implementation, in accordance with Annex II and III of European Regulation (EU) No 811/2013 of 18 February 2013.

| European regulatory climate       | Warm | Average | Cold  |
|-----------------------------------|------|---------|-------|
| Outdoor temperature (T design-C°) | +2°C | -10°C   | -22°C |

The regulation 811/2013 requires the use of the 2015 label until 25/09/2019; For HITACHI most efficient products, showing an energy efficiency class higher than the maximum class displayed on the allowed label, please refer to the document named "Fiche".