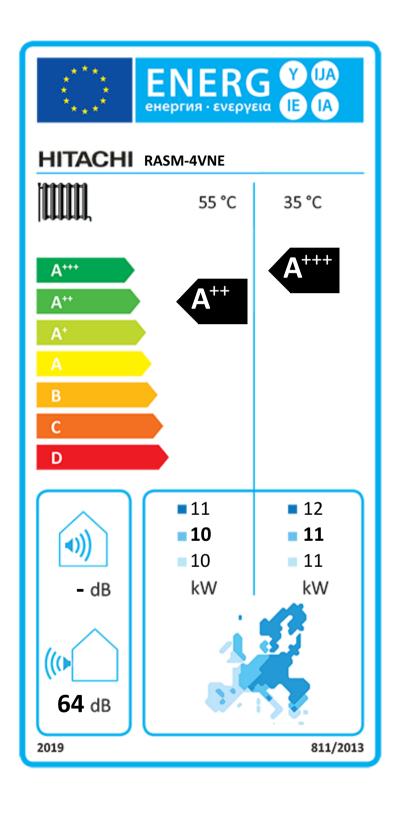

## **Energy Performance Label**

This label is edited by Hitachi's "ErP Active Tool", Ecodesign implementation, in accordance with Annex II and III of European Regulation (EU) No 811/2013 of 18 February 2013.

| European regulatory climate       | Warm | Average | Cold  |
|-----------------------------------|------|---------|-------|
| Outdoor temperature (T design-C°) | +2°C | -10°C   | -22°C |

The regulation 811/2013 requires the use of the 2015 label until 25/09/2019; For HITACHI most efficient products, showing an energy efficiency class higher than the maximum class displayed on the allowed label, please refer to the document named "Fiche".