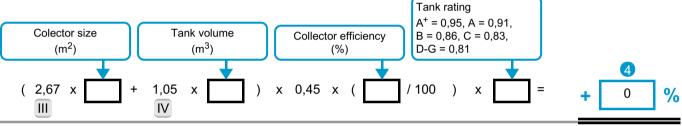

## **Measurement Fiche**

Temperature control

From fiche of temperature control

Supplementary boiler

From fiche of boiler

Solar contribution

From fiche of solar device

Seasonal space heating energy efficiency of package under average climate conditions.

Seasonal space heating energy efficiency class of package under average climate conditions.

Seasonal space heating energy efficiency under colder and warmer climate conditions

The energy efficiency of the package of products provided for in this fiche may not correspond to its actual energy efficiency once installed in a building, as the efficiency is influenced by further factors such as heat loss in the distribution system and the dimensioning of the products in relation to building size and characteristics.