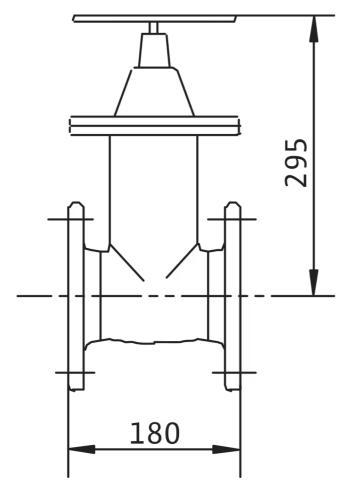

#### Connection

| Inlet connection  | DN 80    |
|-------------------|----------|
| Outlet connection | DN 80    |
| Pump connection   | DN 65/80 |
| Pipe connection   | DN 65/80 |

Dimensions and dimensions drawings