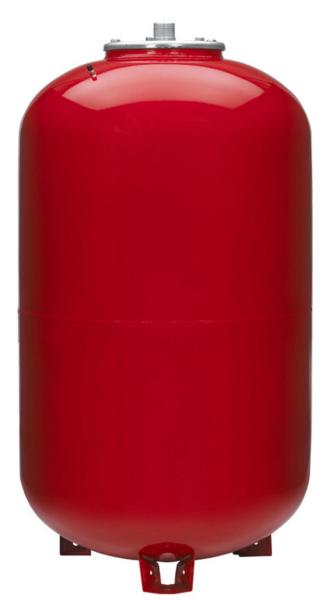

## 35 - 100 Litre Maxivarem LR Red Vertical Heating Expansion Vessel

#### **Description**

This expansion vessel is suitable for inclusion in a heating system. Expansion vessels are required within heating systems to allow for the expansion that occurs when the water is heated. When water temperature increases, the membrane inside the vessel expands to allow the water to fill the vessel. The membrane will continue to expand until the system reaches its maximum temperature. The Maxivarem LR Heating Expansion Vessel comes complete with a replaceable membrane and a screwed carbon steel flange from 50 Litre.