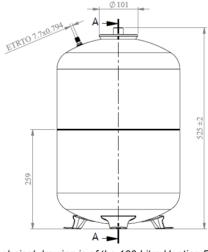

The technical drawing is of the 100 Litre Heating Expansion Vessel

www.advancedwater.co.uk