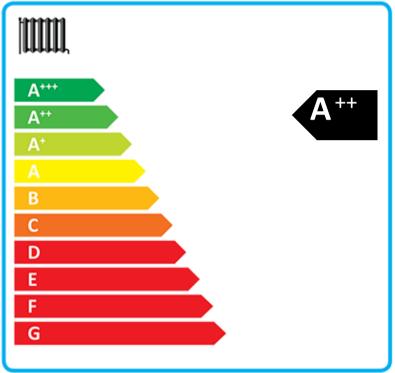

## **Energy Performance Label**

This label is edited by Hitachi's "ErP Active Tool", Ecodesign implementation, in accordance with Annex II and III of European Regulation (EU) No 811/2013 of 18 February 2013.

| European regulatory climate       | Warm | Average | Cold  |
|-----------------------------------|------|---------|-------|
| Outdoor temperature (T design-C°) | +2°C | -10°C   | -22°C |

The regulation 811/2013 requires the use of the 2015 label until 25/09/2019; For HITACHI most efficient products, showing an energy efficiency class higher than the maximum class displayed on the allowed label, please refer to the document named "Fiche".