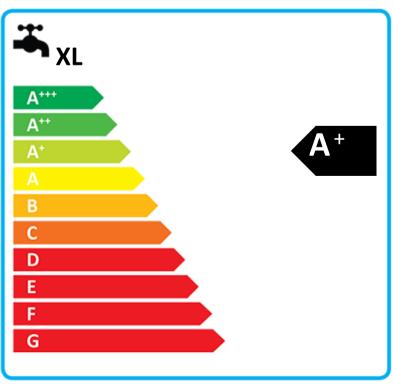

## **Energy Performance Label**

This label is edited by Hitachi's "ErP Active Tool", Ecodesign implementation, in accordance with Annex II and III of European Regulation (EU) No 811/2013 of 18 February 2013.

| European regulatory climate       | Warm | Average | Cold  |
|-----------------------------------|------|---------|-------|
| Outdoor temperature (T design-C°) | +2°C | -10°C   | -22°C |

The regulation 811/2013 requires the use of the 2015 label until 25/09/2019; For HITACHI most efficient products, showing an energy efficiency class higher than the maximum class displayed on the allowed label, please refer to the document named "Fiche".