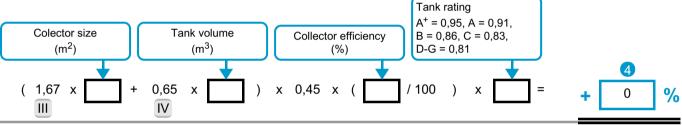

## **Measurement Fiche**

%

2

Temperature control

From fiche of temperature control

Supplementary boiler

From fiche of boiler

Solar contribution

From fiche of solar device

Seasonal space heating energy efficiency of package under average climate conditions.

Seasonal space heating energy efficiency class of package under average climate conditions.

Seasonal space heating energy efficiency under colder and warmer climate conditions

The energy efficiency of the package of products provided for in this fiche may not correspond to its actual energy efficiency once installed in a building, as the efficiency is influenced by further factors such as heat loss in the distribution system and the dimensioning of the products in relation to building size and characteristics.