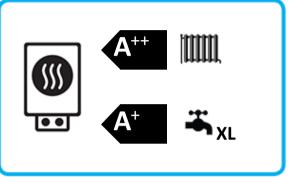

## **Energy Performance Label**

This label is edited by Hitachi's "ErP Active Tool", Ecodesign implementation, in accordance with Annex II and III of European Regulation (EU) No 811/2013 of 18 February 2013.

| European regulatory climate       | Warm | Average | Cold  |
|-----------------------------------|------|---------|-------|
| Outdoor temperature (T design-C°) | +2°C | -10°C   | -22°C |

The regulation 811/2013 requires the use of the 2015 label until 25/09/2019; For HITACHI most efficient products, showing an energy efficiency class higher than the maximum class displayed on the allowed label, please refer to the document named "Fiche".