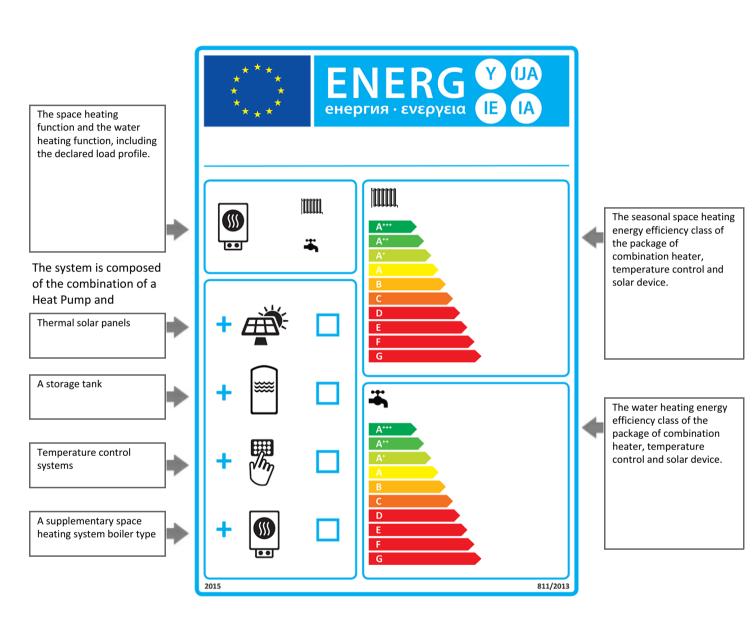

## **Energy Performance Label**

This label is edited by Hitachi's "ErP Active Tool", Ecodesign implementation, in accordance with Annex II and III of European Regulation (EU) No 811/2013 of 18 February 2013.

| European regulatory climate       | Warm | Average | Cold  |
|-----------------------------------|------|---------|-------|
| Outdoor temperature (T design-C°) | +2°C | -10°C   | -22°C |

The regulation 811/2013 requires the use of the 2015 label until 25/09/2019; For HITACHI most efficient products, showing an energy efficiency class higher than the maximum class displayed on the allowed label, please refer to the document named "Fiche".