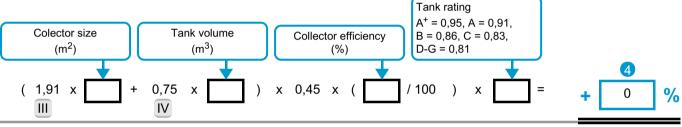

## **Measurement Fiche**

Temperature control

From fiche of temperature control

Class 1 = 1 %, Class 2 = 2 %, Class 3 = 1,5 %, Class 4 = 2 %, Class 5 = 3 %, Class 6 = 4 %, Class 7 = 3,5 %, Class 8 = 5 %,

Supplementary boiler

From fiche of boiler

Solar contribution

From fiche of solar device

Seasonal space heating energy efficiency of package under average climate conditions.

Seasonal space heating energy efficiency class of package under average climate conditions.