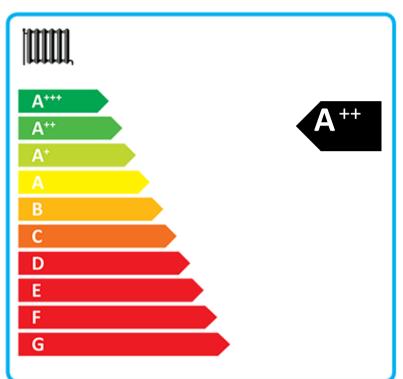

## **Package Energy Efficiency Label**

This label is edited by Hitachi's

## **Energy Performance Label**

This label is edited by Hitachi's "ErP Active Tool", Ecodesign implementation, in accordance with Annex II and III of European Regulation (EU) No 811/2013 of 18 February 2013.

| European regulatory climate       | Warm | Average | Cold  |
|-----------------------------------|------|---------|-------|
| Outdoor temperature (T design-C°) | +2°C | -10°C   | -22°C |

The regulation 811/2013 requires the use of the 2015 label until 25/09/2019; For HITACHI most efficient products, showing an energy efficiency class higher than the maximum class displayed on the allowed label, please refer to the document named "Fiche".