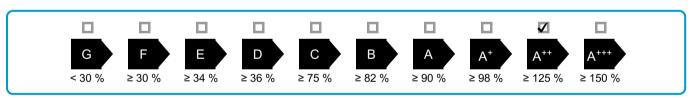

| European regulatory climate       | Warm | Average | Cold  |
|-----------------------------------|------|---------|-------|
| Outdoor temperature (T design-C°) | +2°C | -10°C   | -22°C |

The regulation 811/2013 requires the use of the 2015 label until 25/09/2019; For HITACHI most efficient products, showing an energy efficiency class higher than the maximum class displayed on the allowed label, please refer to the document named "Fiche".