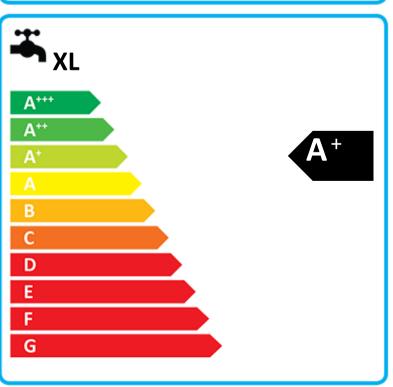

## **Package Energy Efficiency Label**

This label is edited by Hitachi's

## **Energy Performance Label**

This label is edited by Hitachi's "ErP Active Tool", Ecodesign implementation, in accordance with Annex II and III of European Regulation (EU) No 811/2013 of 18 February 2013.

| European regulatory climate       | Warm | Average | Cold  |
|-----------------------------------|------|---------|-------|
| Outdoor temperature (T design-C°) | +2°C | -10°C   | -22°C |

The regulation 811/2013 requires the use of the 2015 label until 25/09/2019; For HITACHI most efficient products, showing an energy efficiency class higher than the maximum class displayed on the allowed label, please refer to the document named "Fiche".