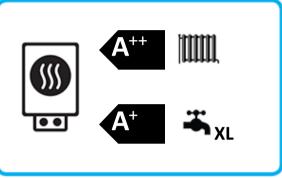

## ENERG Υ UA EHEPΓИЯ · ενεργεια ΙΕ ΙΑ

HITACHI

RAS-5WHVNPE / RWH-5.0VNFWE / DHWS260S-2.7H2E / Integrated controller

## **Package Energy Efficiency Label**

This label is edited by Hitachi's

## **Energy Performance Label**

This label is edited by Hitachi's "ErP Active Tool", Ecodesign implementation, in accordance with Annex II and III of European Regulation (EU) No 811/2013 of 18 February 2013.