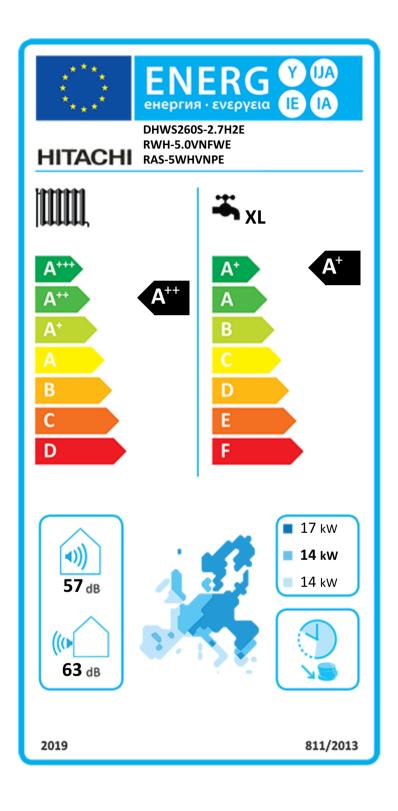

## ENERG Υ UA EHEPΓИЯ · ενεργεια ΙΕ ΙΑ

HITACHI

RAS-5WHVNPE / RWH-5.0VNFWE / DHWS260S-2.7H2E / Integrated controller

## **Energy Performance Label**

This label is edited by Hitachi's "ErP Active Tool", Ecodesign implementation, in accordance with Annex II and III of European Regulation (EU) No 811/2013 of 18 February 2013.

| European regulatory climate       | Warm | Average | Cold  |
|-----------------------------------|------|---------|-------|
| Outdoor temperature (T design-C°) | +2°C | -10°C   | -22°C |

The regulation 811/2013 requires the use of the 2015 label until 25/09/2019; For HITACHI most efficient products, showing an energy efficiency class higher than the maximum class displayed on the allowed label, please refer to the document named "Fiche".