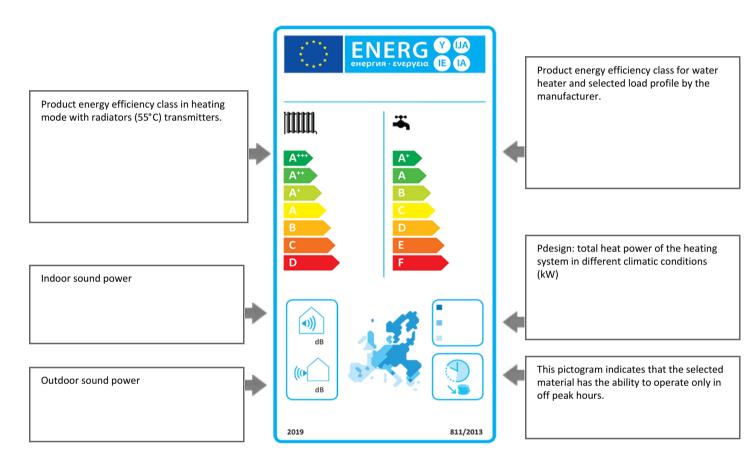

## **Energy Performance Label**

This label is edited by Hitachi's "ErP Active Tool", Ecodesign implementation, in accordance with Annex II and III of European Regulation (EU) No 811/2013 of 18 February 2013.

| European regulatory climate       | Warm | Average | Cold  |
|-----------------------------------|------|---------|-------|
| Outdoor temperature (T design-C°) | +2°C | -10°C   | -22°C |

The regulation 811/2013 requires the use of the 2015 label until 25/09/2019; For HITACHI most efficient products, showing an energy efficiency class higher than the maximum class displayed on the allowed label, please refer to the document named "Fiche".