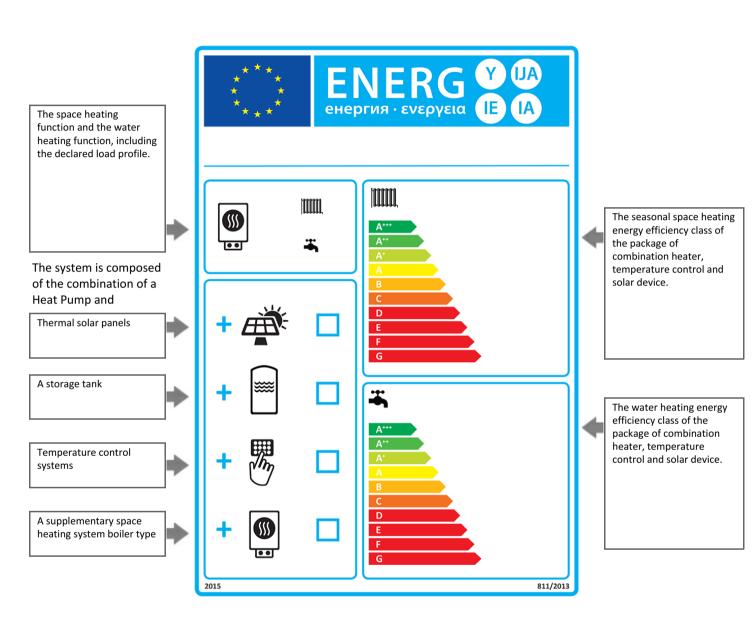

## **Package Energy Efficiency Label**

This label is edited by Hitachi's

## **Energy Performance Label**

This label is edited by Hitachi's "ErP Active Tool", Ecodesign implementation, in accordance with Annex II and III of European Regulation (EU) No 811/2013 of 18 February 2013.

## **Measurement Fiche**

Temperature control

From fiche of temperature control

Class 1 = 1 %, Class 2 = 2 %, Class 3 = 1,5 %, Class 4 = 2 %, Class 5 = 3 %, Class 6 = 4 %, Class 7 = 3,5 %, Class 8 = 5 %,

Supplementary boiler

From fiche of boiler

Solar contribution

From fiche of solar device

Seasonal space heating energy efficiency of package under average climate conditions.

Seasonal space heating energy efficiency class of package under average climate conditions.