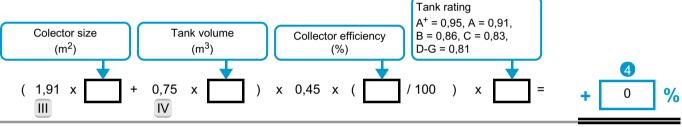

## **Measurement Fiche**

Temperature control

From fiche of temperature control

Class 1 = 1 %, Class 2 = 2 %, Class 3 = 1,5 %, Class 4 = 2 %, Class 5 = 3 %, Class 6 = 4 %, Class 7 = 3,5 %, Class 8 = 5 %,

Supplementary boiler

From fiche of boiler

Solar contribution

From fiche of solar device

Seasonal space heating energy efficiency of package under average climate conditions.

Seasonal space heating energy efficiency class of package under average climate conditions.

Seasonal space heating energy efficiency under colder and warmer climate conditions

The energy efficiency of the package of products provided for in this fiche may not correspond to its actual energy efficiency once installed in a building, as the efficiency is influenced by further factors such as heat loss in the distribution system and the dimensioning of the products in relation to building size and characteristics.