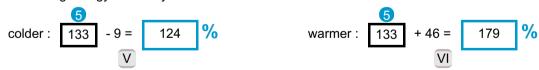

Seasonal space heating energy efficiency under colder and warmer climate conditions

The energy efficiency of the package of products provided for in this fiche may not correspond to its actual energy efficiency once installed in a building, as the efficiency is influenced by further factors such as heat loss in the distribution system and the dimensioning of the products in relation to building size and characteristics.

| European regulatory climate       | Warm | Average | Cold  |
|-----------------------------------|------|---------|-------|
| Outdoor temperature (T design-C°) | +2°C | -10°C   | -22°C |

The regulation 811/2013 requires the use of the 2015 label until 25/09/2019; For HITACHI most efficient products, showing an energy efficiency class higher than the maximum class displayed on the allowed label, please refer to the document named "Fiche".