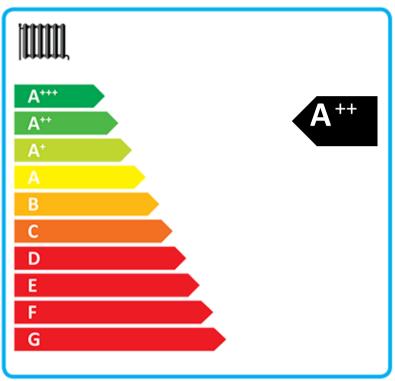

From fiche of boiler

Solar contribution

From fiche of solar device

Seasonal space heating energy efficiency of package under average climate conditions.

Seasonal space heating energy efficiency class of package under average climate conditions.

Seasonal space heating energy efficiency under colder and warmer climate conditions

The energy efficiency of the package of products provided for in this fiche may not correspond to its actual energy efficiency once installed in a building, as the efficiency is influenced by further factors such as heat loss in the distribution system and the dimensioning of the products in relation to building size and characteristics.