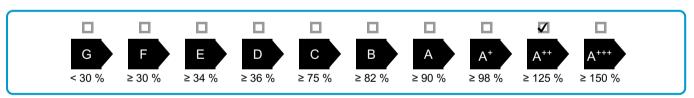

From fiche of boiler

Solar contribution

From fiche of solar device

Seasonal space heating energy efficiency of package under average climate conditions.

Seasonal space heating energy efficiency class of package under average climate conditions.

| European regulatory climate       | Warm | Average | Cold  |
|-----------------------------------|------|---------|-------|
| Outdoor temperature (T design-C°) | +2°C | -10°C   | -22°C |

The regulation 811/2013 requires the use of the 2015 label until 25/09/2019; For HITACHI most efficient products, showing an energy efficiency class higher than the maximum class displayed on the allowed label, please refer to the document named "Fiche".