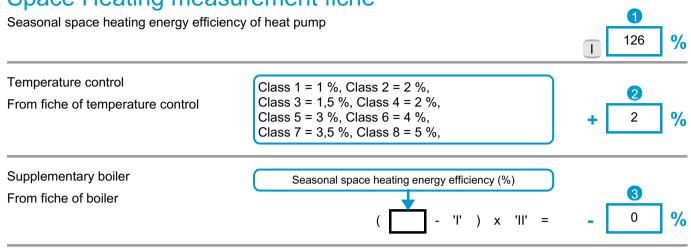

## **Measurement Fiche**

Solar contribution

From fiche of solar device

Seasonal space heating energy efficiency of package under average climate conditions.

Seasonal space heating energy efficiency class of package under average climate conditions.

Seasonal space heating energy efficiency under colder and warmer climate conditions

The energy efficiency of the package of products provided for in this fiche may not correspond to its actual energy efficiency once installed in a building, as the efficiency is influenced by further factors such as heat loss in the distribution system and the dimensioning of the products in relation to building size and characteristics.