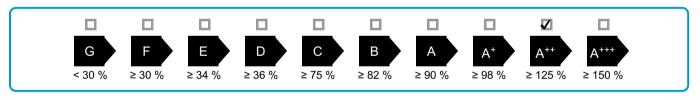

## ENERG Y UA EHEPΓИЯ · ενεργεια IE IA

HITACHI

RAS-6WHVNPE / RWH-6.0VNFE / PC-ARFH(1)E

+

+

**A**<sup>++</sup>

Α<sup>+</sup>

A

В

C

D

E

ŀ

G