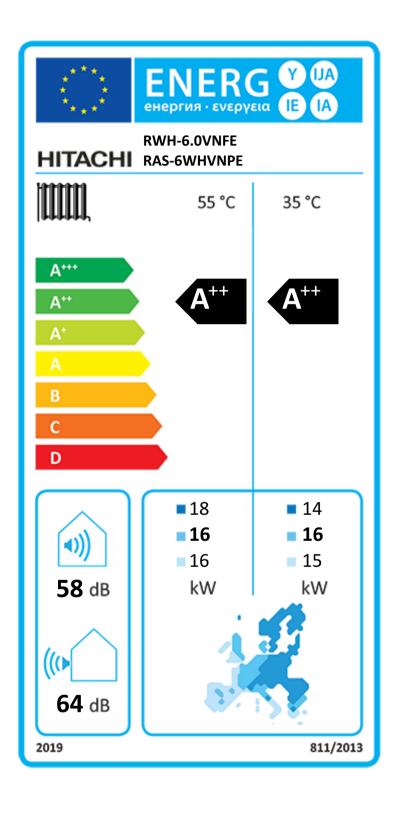

## **Package Energy Efficiency Label**

This label is edited by Hitachi's

## **Energy Performance Label**

This label is edited by Hitachi's "ErP Active Tool", Ecodesign implementation, in accordance with Annex II and III of European Regulation (EU) No 811/2013 of 18 February 2013.

| European regulatory climate       | Warm | Average | Cold  |
|-----------------------------------|------|---------|-------|
| Outdoor temperature (T design-C°) | +2°C | -10°C   | -22°C |

The regulation 811/2013 requires the use of the 2015 label until 25/09/2019; For HITACHI most efficient products, showing an energy efficiency class higher than the maximum class displayed on the allowed label, please refer to the document named "Fiche".