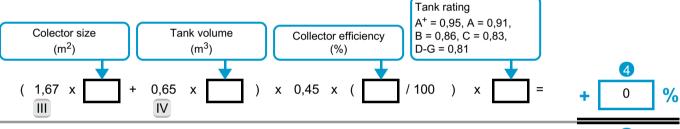

## **Measurement Fiche**

Solar contribution

From fiche of solar device

Seasonal space heating energy efficiency of package under average climate conditions.

Seasonal space heating energy efficiency class of package under average climate conditions.

Seasonal space heating energy efficiency under colder and warmer climate conditions

The energy efficiency of the package of products provided for in this fiche may not correspond to its actual energy efficiency once installed in a building, as the efficiency is influenced by further factors such as heat loss in the distribution system and the dimensioning of the products in relation to building size and characteristics.