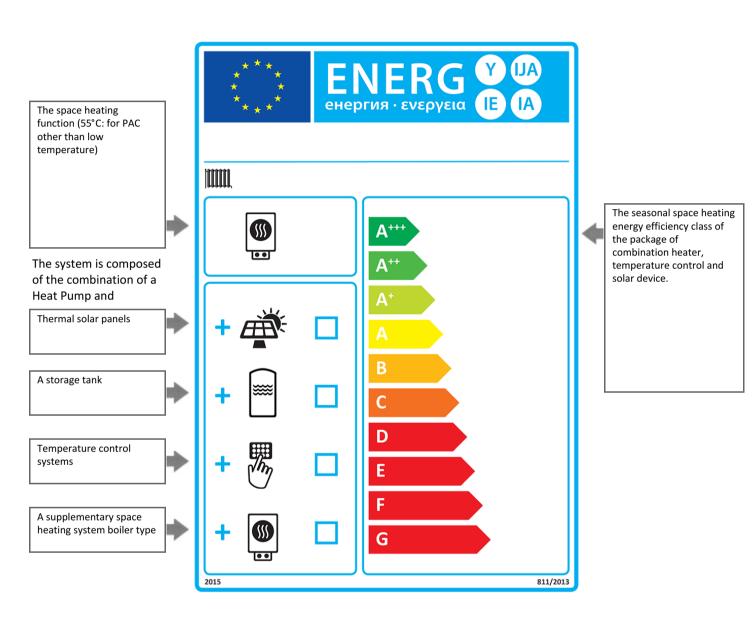

## **Measurement Fiche**

Solar contribution

From fiche of solar device

Seasonal space heating energy efficiency of package under average climate conditions.

Seasonal space heating energy efficiency class of package under average climate conditions.

Seasonal space heating energy efficiency under colder and warmer climate conditions

The energy efficiency of the package of products provided for in this fiche may not correspond to its actual energy efficiency once installed in a building, as the efficiency is influenced by further factors such as heat loss in the distribution system and the dimensioning of the products in relation to building size and characteristics.