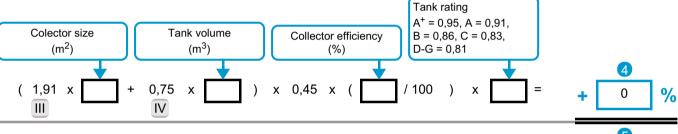

## **Measurement Fiche**

Solar contribution

From fiche of solar device

Seasonal space heating energy efficiency of package under average climate conditions.

Seasonal space heating energy efficiency class of package under average climate conditions.

Seasonal space heating energy efficiency under colder and warmer climate conditions

The energy efficiency of the package of products provided for in this fiche may not correspond to its actual energy efficiency once installed in a building, as the efficiency is influenced by further factors such as heat loss in the distribution system and the dimensioning of the products in relation to building size and characteristics.