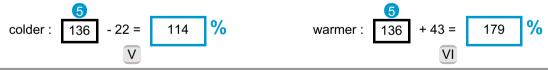

Seasonal space heating energy efficiency under colder and warmer climate conditions

The energy efficiency of the package of products provided for in this fiche may not correspond to its actual energy efficiency once installed in a building, as the efficiency is influenced by further factors such as heat loss in the distribution system and the dimensioning of the products in relation to building size and characteristics.

| European regulatory climate       | Warm | Average | Cold  |
|-----------------------------------|------|---------|-------|
| Outdoor temperature (T design-C°) | +2°C | -10°C   | -22°C |

The regulation 811/2013 requires the use of the 2015 label until 25/09/2019; For HITACHI most efficient products, showing an energy efficiency class higher than the maximum class displayed on the allowed label, please refer to the document named "Fiche".