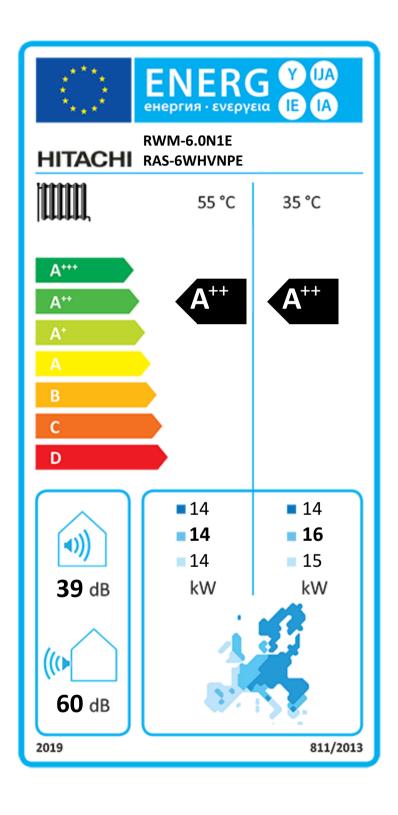

## **Energy Performance Label**

This label is edited by Hitachi's "ErP Active Tool", Ecodesign implementation, in accordance with Annex II and III of European Regulation (EU) No 811/2013 of 18 February 2013.

| European regulatory climate       | Warm | Average | Cold  |
|-----------------------------------|------|---------|-------|
| Outdoor temperature (T design-C°) | +2°C | -10°C   | -22°C |

The regulation 811/2013 requires the use of the 2015 label until 25/09/2019; For HITACHI most efficient products, showing an energy efficiency class higher than the maximum class displayed on the allowed label, please refer to the document named "Fiche".