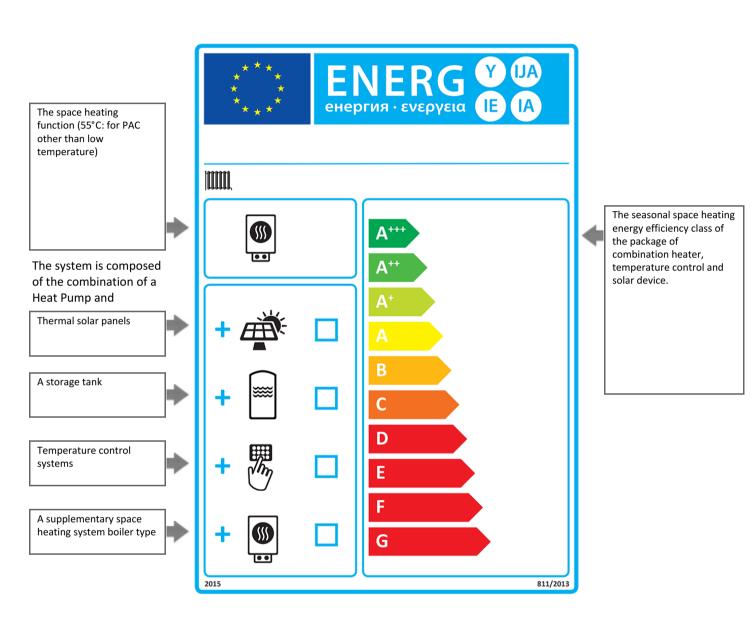

## **Package Energy Efficiency Label**

This label is edited by Hitachi's

## **Measurement Fiche**

Solar contribution

From fiche of solar device

Seasonal space heating energy efficiency of package under average climate conditions.

Seasonal space heating energy efficiency class of package under average climate conditions.

Seasonal space heating energy efficiency under colder and warmer climate conditions

The energy efficiency of the package of products provided for in this fiche may not correspond to its actual energy efficiency once installed in a building, as the efficiency is influenced by further factors such as heat loss in the distribution system and the dimensioning of the products in relation to building size and characteristics.