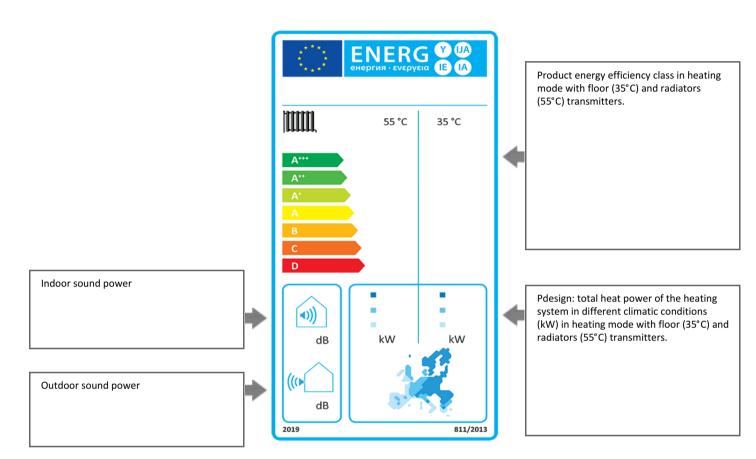

## ENERG Υ UA EHEPΓИЯ · ενεργεια ΙΕ ΙΑ

HITACHI

RAS-5WHVNPE / RWM-5.0NE / Integrated controller

A

В

C

D

Ε

F

G

811/2013

## **Package Energy Efficiency Label**

This label is edited by Hitachi's

## **Energy Performance Label**

This label is edited by Hitachi's "ErP Active Tool", Ecodesign implementation, in accordance with Annex II and III of European Regulation (EU) No 811/2013 of 18 February 2013.