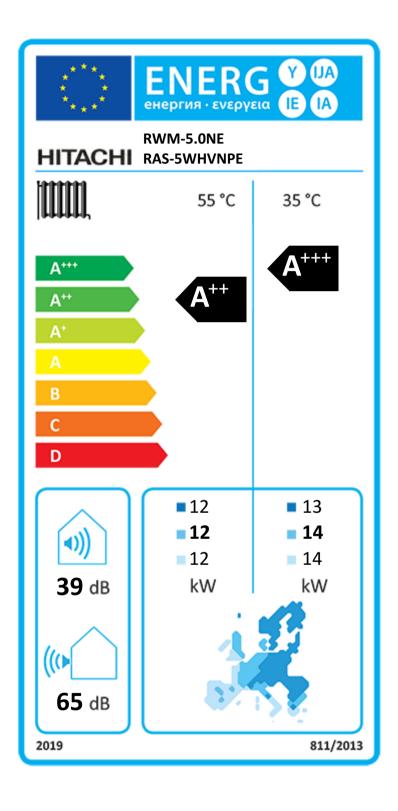

## ENERG Υ UA EHEPΓИЯ · ενεργεια ΙΕ ΙΑ

HITACHI

RAS-5WHVNPE / RWM-5.0NE / Integrated controller

A

В

C

D

Ε

F

G

811/2013

## **Package Energy Efficiency Label**

This label is edited by Hitachi's

## **Energy Performance Label**

This label is edited by Hitachi's "ErP Active Tool", Ecodesign implementation, in accordance with Annex II and III of European Regulation (EU) No 811/2013 of 18 February 2013.

| European regulatory climate       | Warm | Average | Cold  |
|-----------------------------------|------|---------|-------|
| Outdoor temperature (T design-C°) | +2°C | -10°C   | -22°C |

The regulation 811/2013 requires the use of the 2015 label until 25/09/2019; For HITACHI most efficient products, showing an energy efficiency class higher than the maximum class displayed on the allowed label, please refer to the document named "Fiche".