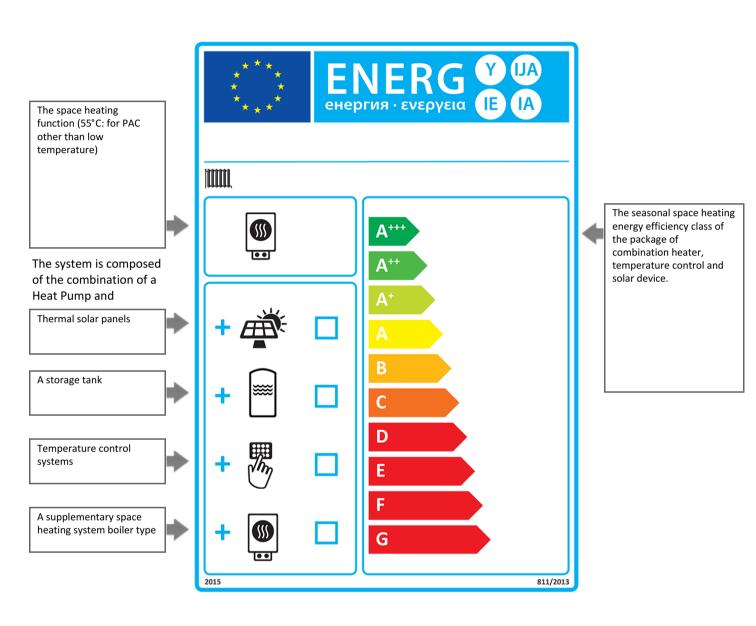

## **Package Energy Efficiency Label**

This label is edited by Hitachi's

## **Energy Performance Label**

This label is edited by Hitachi's "ErP Active Tool", Ecodesign implementation, in accordance with Annex II and III of European Regulation (EU) No 811/2013 of 18 February 2013.

## **Measurement Fiche**

Solar contribution

From fiche of solar device

Seasonal space heating energy efficiency of package under average climate conditions.

Seasonal space heating energy efficiency class of package under average climate conditions.

Seasonal space heating energy efficiency under colder and warmer climate conditions

The energy efficiency of the package of products provided for in this fiche may not correspond to its actual energy efficiency once installed in a building, as the efficiency is influenced by further factors such as heat loss in the distribution system and the dimensioning of the products in relation to building size and characteristics.