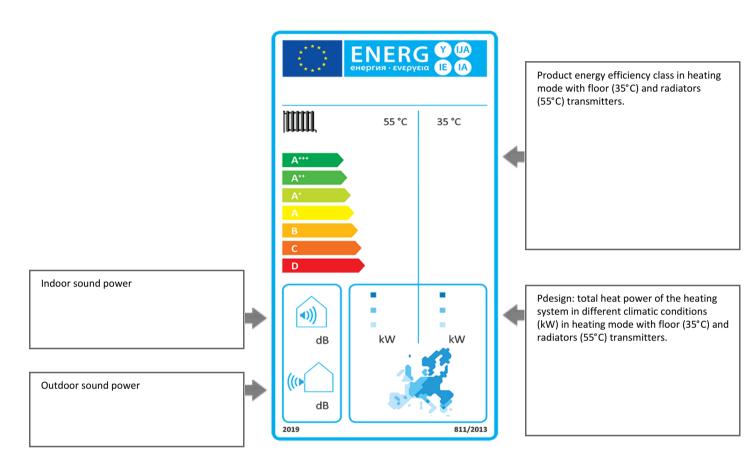

## **Energy Performance Label**

This label is edited by Hitachi's "ErP Active Tool", Ecodesign implementation, in accordance with Annex II and III of European Regulation (EU) No 811/2013 of 18 February 2013.