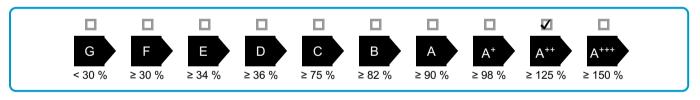

| European regulatory climate       | Warm | Average | Cold  |
|-----------------------------------|------|---------|-------|
| Outdoor temperature (T design-C°) | +2°C | -10°C   | -22°C |

The regulation 811/2013 requires the use of the 2015 label until 25/09/2019; For HITACHI most efficient products, showing an energy efficiency class higher than the maximum class displayed on the allowed label, please refer to the document named "Fiche".