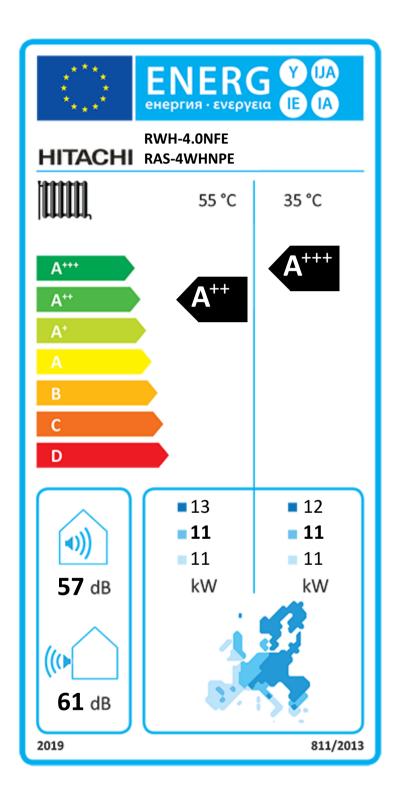

## **Energy Performance Label**

This label is edited by Hitachi's "ErP Active Tool", Ecodesign implementation, in accordance with Annex II and III of European Regulation (EU) No 811/2013 of 18 February 2013.

## ENERG Υ UA EHEPΓИЯ · ενεργεια ΙΕ ΙΑ

HITACHI

RAS-4WHNPE / RWH-4.0NFE / PC-ARFH(1)E

+

A+++

**A**<sup>++</sup>

Α<sup>+</sup>

A

В

C

D

Ε

ŀ

G

A<sup>++</sup>

2015

811/2013