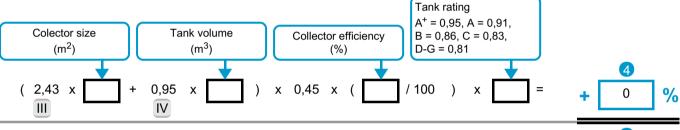

## **Measurement Fiche**

Solar contribution

From fiche of solar device

Seasonal space heating energy efficiency of package under average climate conditions.

Seasonal space heating energy efficiency class of package under average climate conditions.

Seasonal space heating energy efficiency under colder and warmer climate conditions

The energy efficiency of the package of products provided for in this fiche may not correspond to its actual energy efficiency once installed in a building, as the efficiency is influenced by further factors such as heat loss in the distribution system and the dimensioning of the products in relation to building size and characteristics.