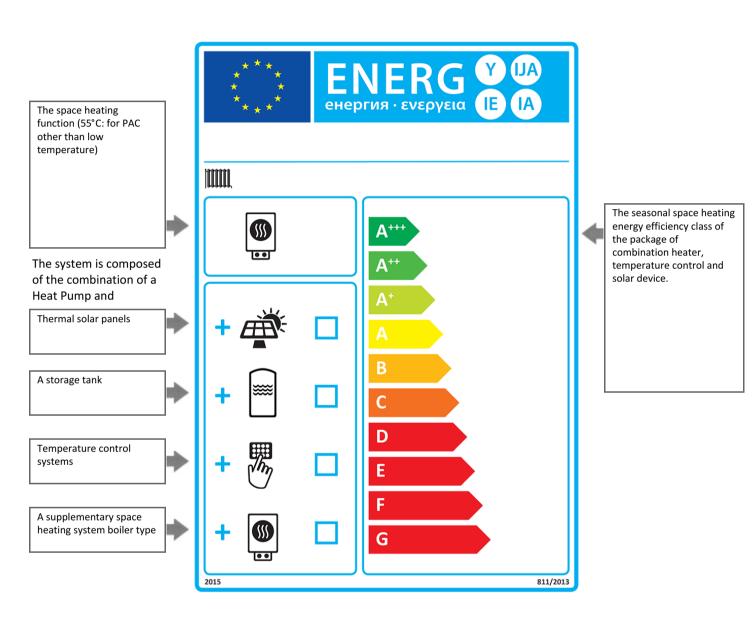

## **Package Energy Efficiency Label**

This label is edited by Hitachi's

## **Energy Performance Label**

This label is edited by Hitachi's "ErP Active Tool", Ecodesign implementation, in accordance with Annex II and III of European Regulation (EU) No 811/2013 of 18 February 2013.