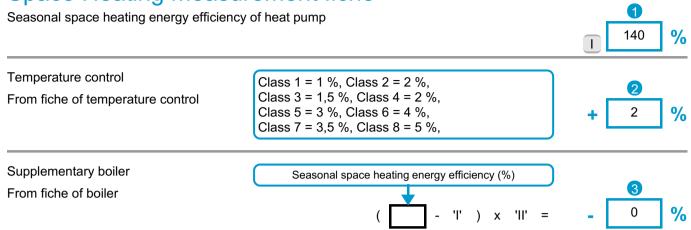

## **Measurement Fiche**

Solar contribution

From fiche of solar device

Seasonal space heating energy efficiency of package under average climate conditions.

Seasonal space heating energy efficiency class of package under average climate conditions.

Seasonal space heating energy efficiency under colder and warmer climate conditions

The energy efficiency of the package of products provided for in this fiche may not correspond to its actual energy efficiency once installed in a building, as the efficiency is influenced by further factors such as heat loss in the distribution system and the dimensioning of the products in relation to building size and characteristics.